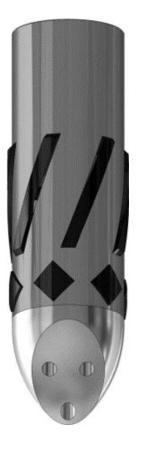

## **MAGNUS REAMER SHOE - 02**

Approved by: Jogendra Singh

## **DESCRIPTION & FEATURES:**

- ◆ Designed for Problematic wells where reciprocation and/or rotation of the casing is anticipated to ream the hole and land the Casing to total depth (TD)
- ♦ Features the valve API III-C rating.
- ♦ Standard features include aluminum eccentric nose and down-jets.
- ♦ Blade are coated with cutting structure is tungsten carbide with height Customized for hole size.