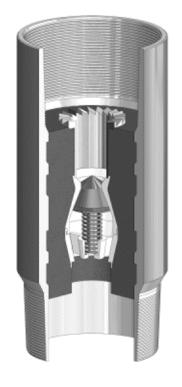

### MAGNUS NON-ROTATING CEMENT FLOAT COLLAR

Approved by: Jogendra Singh

## **DESCRIPTION:**

Authored by: Rajat

The Non-rotating Cement Float Collar is fitted with API RP 10F CAT IIIC qualified valve with Non-Rotating insert the collar can be ordered with single, double Valve.

### **FEATURES:**

- ♦ Fitted with high flow phenolic Float Valve tested in accordance with API RP 10F CAT IIIC test procedures
- ♦ Complete with Non-rotating insert to be compatible with Non-Rotating Plugs only.
- ♦ Tightly controlled cementing process for valve installation.
- ♦ Cement tested for compressive strength & pressure retention.
- ♦ In-house manufacturing capabilities at global manufacturing facilities.