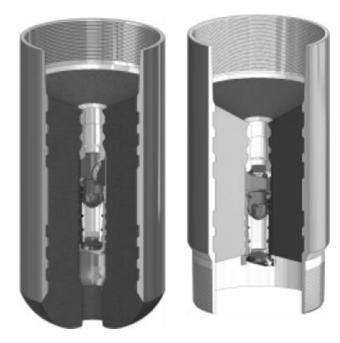

## **DESCRIPTION & FEATURES :**

- Operation of the valve is controlled by the differential pressure across the valve assembly.
- Converted to conventional one-way check valve by dropping a ball and pressuring up to release the upper flapper and lock the lower sleeve.
- Until the conversion ball has been dropped, the casing can be circulated at any time without affecting the fill up operation